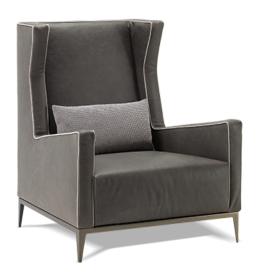

## **GOLDFINGER**

designed by Dainelli Studio 2013

STRUCTURE: WOOD.

**FRAME PADDING:** non deformable polyurethane of varied densities (35soft + F30 + 75SR) covered with synthetic lining 230gr and Dacron 300gr.

SEAT PADDING: outer cover in 100% cotton. Filling in polyurethane D35soft with internal metal springs (h. 10cm) covered with Dacron 400gr and synthetic lining 230gr.

LOW BACK CUSHION PADDING: outer side in white Gabardine cotton 21/32 cover, filling in 50% white virgin goose feathers and 50% memory foam.

SPRINGING: springs h. 10 cm.

SEAT HEIGHT: 43 cm ARM HEIGHT: 57 cm

FEET: metal sheet, finishes: micaceous brown, titanium or brass, h. 15 cm.

ZIP: two coloured metal (brass and nickel).

PIPING: available in fabric, leather or in the colours of the zip samples.