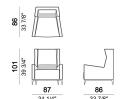

SPRINGING: springs h. 10 cm.

SEAT HEIGHT: 43 cm ARM HEIGHT: 57 cm

FEET: metal sheet, finishes: micaceous brown, titanium or brass, h. 15 cm.

ZIP: two coloured metal (brass and nickel).

PIPING: available in fabric, leather or in the colours of the zip samples.