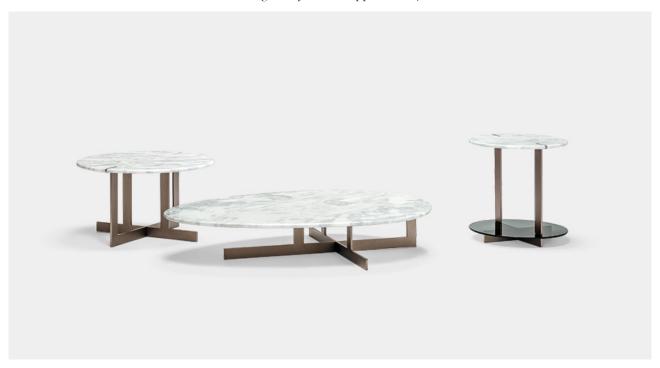

## **DOUGLAS**

designed by Mauro Lipparini 2017

STRUCTURE: metal, finishes titanium or black nickel or varnished micaceous brown.

TOP: "Niveo white" or "Arabesque grey" marble.

LOWER TOP OF CONSOLE AND OF SIDE TABLE Ø 50 CM: tempered smoked glass.

ATTENTION: marble is characterized by porosity and cracking that, during the manufacturing process are filled with special resins or inserts in the same material. After the polishing the surface may present irregularities and natural micro holes, which, however, do not compromise the solidity of the product.

For the correct maintenance of all marble surfaces, it is recommended to use neutral detergents and no degreasers nor corrosive detergents. Acid substances may spoil the polished marble surface. It is also recommended to avoid contact with liquids and acid food and to remove immediately these substances if they accidentally come in contact with the surface.