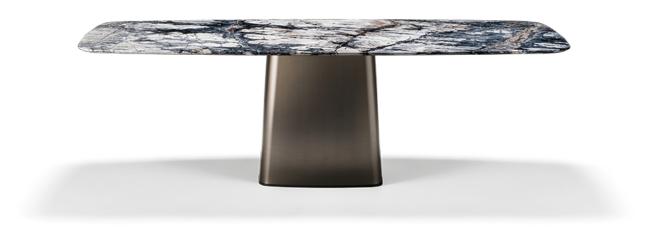

## **ICON**

designed by Mauro Lipparini 2018

BASE: metal, finishes: oxy grey or titanium. Weighted metal pedestal micaceous brown varnished.

TOP: "Moon Grey" or "Slate Grey" marble.

ATTENTION: On Moon Grey marble top it is possible to apply a polyester lacquer protection with an extra charge.

Marble is characterized by porosity and cracking that, during the manufacturing process are filled with special resins or inserts in the same material. After the polishing the surface may present irregularities and natural micro holes, which, however, do not compromise the solidity of the product.

For the correct maintenance of all marble surfaces, it is recommended to use neutral detergents and no degreasers nor corrosive detergents. Acid substances may spoil the polished marble surface. It is also recommended to avoid contact with liquids and acid food and to remove immediately these substances if they accidentally come in contact with the surface.