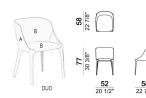

## **GOLDIE**

designed by Manzoni e Tapinassi 2015

STRUCTURE: wood and metal.

UPHOLSTERY: non-deformable polyurethane (density T40) covered with coupled synthetic lining 5mm.

SEAT HEIGHT: 46 cm

**PRICE CALCULATION CODE 5905901:** To calculate the total price, please sum the prices of the two columns: A (outer structure) + B (inner structure and seat cushion).

PRICE CALCULATION CODE 5905902: To calculate the total price, please sum the prices of the two columns: C (complete structure) + D (seat cushion).

ATTENTION: the cover is not removable. The seat cover of the chair code 5905902 is removable, only when it is in fabric.