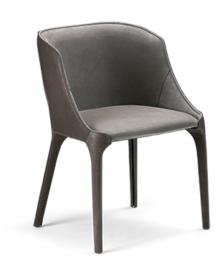

## **GOLDIE**

designed by Manzoni e Tapinassi 2015

STRUCTURE: wood and metal.

UPHOLSTERY: non-deformable polyurethane (density T40) covered with coupled synthetic lining 5mm.

SEAT HEIGHT: 46 cm

**PRICE CALCULATION CODE 5905901:** To calculate the total price, please sum the prices of the two columns: A (outer structure) + B (inner structure and seat cushion).