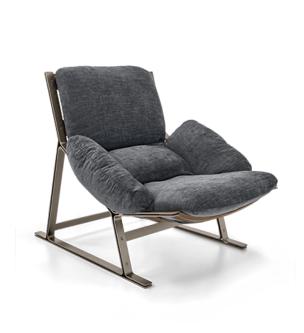

## **BELAIR**

designed by Dainelli Studio 2018

STRUCTURE: metal, finishes: titanium or black nickel or varnished micaceous brown or oxy grey. Straps in anthracite grey or brown leatherette or in leather Leonardo, Dirt and Tribe.

UPHOLSTERY: ARMCHAIR: expanded polyurethane of varied densities (D21M + OS40SCM + D40P + D18CDSS + D50 mind foam) covered with synthetic lining 230 gr and 100% downproof cotton cover filled with 100% natural feathers. A wooden panel is inserted in the seat filling. ARMCUSHIONS: 100% downproof white cotton cover filled with mixed feathers (50% natural feathers and 50% polyester fibre). POUF: expanded polyurethane of varied densities (D35 + OS40SCM + D40P + D50 mind foam), covered with synthetic lining 230 gr. and 100% downproof cotton cover filled with 100% natural feathers.

SEAT HEIGHT: 46 cm

5906501

5906550