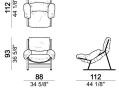

18



STRUCTURE: metal, finishes: titanium or black nickel or varnished micaceous brown or oxy grey. Straps in anthracite grey or brown leatherette or in leather Leonardo, Dirt and Tribe.

UPHOLSTERY: ARMCHAIR: expanded polyurethane of varied densities (D21M + OS40SCM + D40P + D18CDSS + D50 mind foam) covered with synthetic lining 230 gr and 100% downproof cotton cover filled with 100% natural feathers. A wooden panel is inserted in the seat filling. ARMCUSHIONS: 100% downproof white cotton cover filled with mixed feathers (50% natural feathers and 50% polyester fibre). POUF: expanded polyurethane of varied densities (D35 + OS40SCM + D40P + D50 mind foam), covered with synthetic lining 230 gr. and 100% downproof cotton cover filled with 100% natural feathers.

SEAT HEIGHT: 46 cm

5906501



5906550